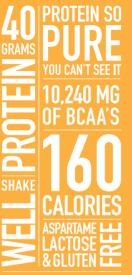

**Nutrition Facts** Serving Size 1 bottle (20 FL 0z./591mL) Amount Per Serving Calories 160 Calories from Fat 0 % Daily Value\* Total Fat Og 0% Sodium 80ma 3% Potassium 45mg 1% Total Carbohydrate Og 0% 80% Protein 40g Vitamin A 0% • Vitamin C 0% Calcium 6% • Iron 0% Not a significant source of saturated fat, trans fat, cholesterol, dietary fiber and sugars. \*Percent Daily Values (DV) are based on a 2.000 calorie diet.

Ingredients: Filtered water, ion exchange whey (milk) protein isolate, natural and artificial flavors, sucralose, polysorbate 80, FD&C yellow 5, FD&C yellow 6, phosphoric acid.

**Directions:** Take 1 bottle after a workout or other strenuous activity. Drink one serving daily.