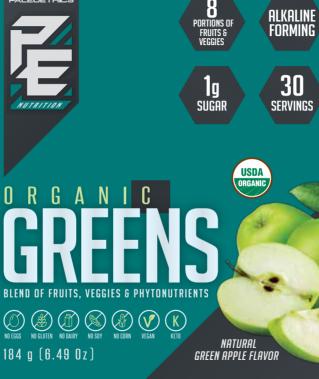

## **Supplement Facts**

Serving Size 1 scoop (6.12 g) Servings Per Container 30

## Amount Per Serving %DV Calories 20 Total Carbohvdrate 4 g Greens Blend 3.15 a \*\*

Organic Spinach Powder, Organic Kale Powder, Organic Moringa Leaf Powder, Organic Spirulina, Organic Chlorella Powder, Organic Broccoli Powder, Organic Parsley Powder, Organic Kelp Powder Fruits & Vegetables Blend 1.7 ma \*\*

Organic Apple Powder, Organic Beet Root Powder, Organic Sweet Potato Powder, Organic Acerola, Organic Carrot Juice

## Antioxidant Blend 655 ma Organic Coconut Water Powder, Organic Goii Juice Powder, Organic Pomegranate Powder, Organic Acai Powder, Organic Blueberry Powder

Herbal Blend 50 ma Licorice Root Extract, Organic Green Tea Extract, Grape Seed Extract, Panax Ginseng, Organic Ginger Root Powder, Organic Milk Thistle

\*Percent Daily Values are based on a 2.000 calorie diet. \*\*Daily Value (DV) Not Established.

Other Ingredients: Organic Stevia, Natural Flavor Allergens: Contains Tree Nuts.

Directions: Mix 1 scoop with 10-12 ounces (295-355 ml) of water, juice or in a smoothie.

## ORGANIC GRFFNS GREAT TASTE AND MIXES EASILY

 NO SYNTHETIC INGREDIENTS, PRESERVATIVES OR **ARTIFICIAL COLOURS** 

· PALEO-VEGAN

Made For and Distributed By

NUTRITION

3318 Second St E, Cornwall, ON K6H 6J8 Canada 1-855-665-9771 www.PALEOETHICS.com