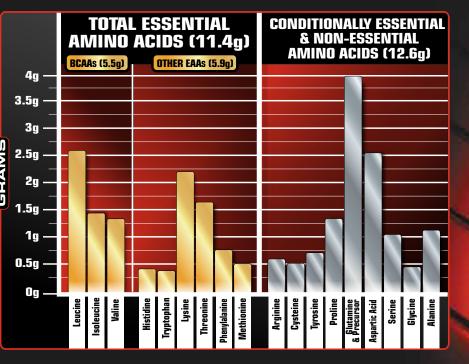

Superior Science. Superior Results.<sup>TM</sup> Hydrolyzed whey peptides are the fastest-absorbing protein micro-fractions on the planet, which is why they are a significant part of our formula! Along with micro-filtered whey protein isolate plus whey concentrate, NITRO-TECH<sup>®</sup> 100% WHEY GOLD delivers superior absorption, digestibility and mixability. Each scoop serves up 24g of ultra-premium protein that supplies 5.5g of BCAAs and 4g of glutamine and precursor. NITRO-TECH<sup>®</sup> 100% WHEY GOLD uses a superior cold microfiltration process to guarantee a higher quality whey protein. Combined with an award-winning flavor profile, NITRO-TECH® 100% WHEY GOLD is as good for your taste buds as it is for your muscles!

# 20 Years of Innovation You Can Trust

- Rapid-absorbing hydrolyzed whey peptides to support an insulinogenic response and improved nutrient delivery
- Features the most premium whey isolates and concentrate for a superior amino acid profile
- 5.5g of anabolic BCAAs and a class-leading 4g of glutamine and precursor for better muscle protein synthesis and recovery▲
- Superior cold microfiltration process yields a high biological value undenatured whey protein
- Award-winning flavor and a taste you'll love