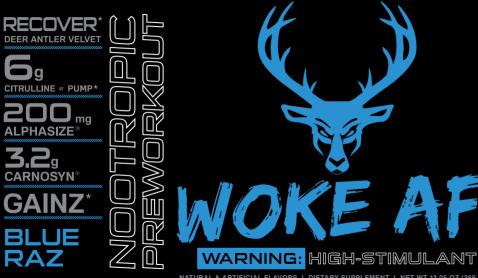

## GAME CHANGING FORMULA

WOKE AF by Das Labs is a balanced, high stimulant pre workout, that transparency make WOKE AF a must for experienced athletes.\*

## PRIME INGREDIENTS

- Citrulline 6g to maximize blood flow (nitric oxide booster)\*
- Actigin® Increase VO2 MAX & boost athletic performance\*
- Deer Antler Velvet Supports Accelerated Recovery\*
- Alphasize<sup>®</sup> Clinically shown to sharpen mental focus\*
- Astragin<sup>®</sup> Clinically shown to increase citrulline absorption by up to 66.7%\*
- Beta-Alanine Promotes strength, endurance, & muscle growth\*