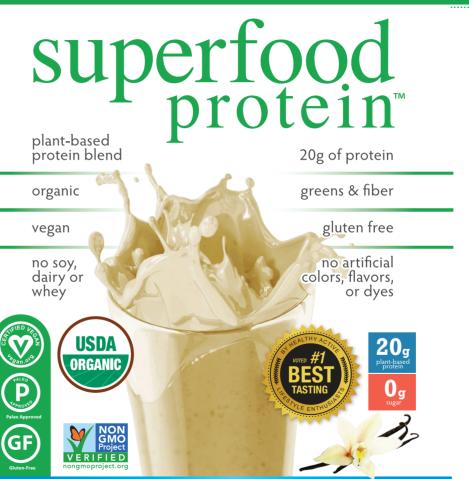

**Superfood Protein** is a convenient all-in-one nutritional shake which contains an organic blend of plant-based proteins, greens, fiber, healthy fats, vitamins, minerals and digestive enzymes.

www.ground-based.com