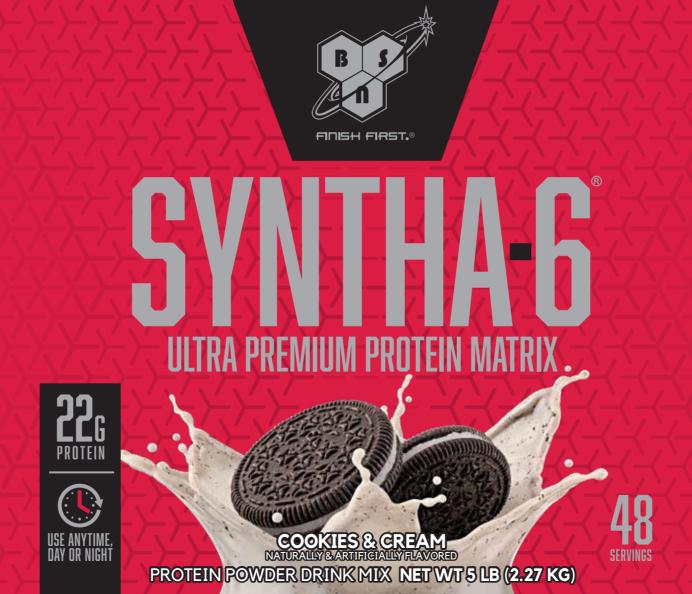

# ULTRA-PREMIUM PROTEIN. ULTRA-PREMIUM TASTE.

DESIGNED FOR: Any individual who wants an ultra-premium protein powder to help them reach their nutritional and physique goals.

**DIRECTIONS:** Take 1 scoop with 4-5 fl oz. of cold water or any beverage of your choice. To increase your protein intake per serving and achieve an even more amazing milkshake experience, use non-fat or low-fat milk.