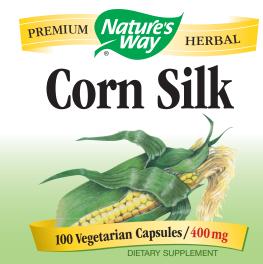

## Health through the power of nature, that's what it means to Trust the Leaf.<sup>®</sup>

**Corn Silk** has traditionally been used as a mild diuretic and included in herbal preparations for urinary health.\* Our Corn Silk is carefully tested and produced to superior quality standards. & DRUG ADMINISTRATION. Or prevent any disease.

**GLUTEN FREE.** No sugar, salt, yeast, wheat, soy, dairy products, artificial colors, flavors or preservatives.

## **VEGETARIAN**

**Recommendation:** Take 3 capsules daily with food or water. If pregnant, nursing or taking any medications, consult a healthcare professional before use.