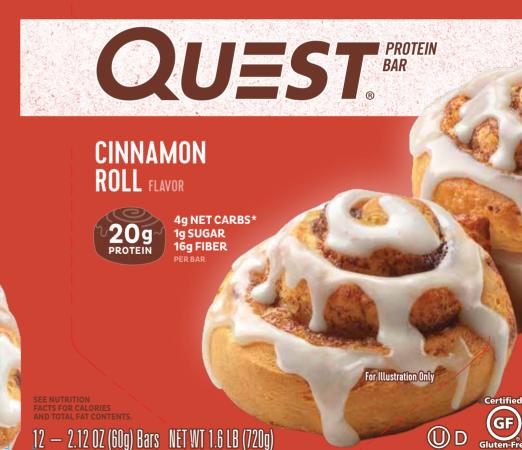

### **Nutrition Facts**

Serving Size 1 Bar (60g) Servings Per Container 12

#### Amount per serving

| Calories 180                  | Calories from Fat 50             |  |
|-------------------------------|----------------------------------|--|
|                               | % Daily Value*                   |  |
| Total Fat 6g                  | 9%                               |  |
| Saturated Fat 0.5g            | 3%                               |  |
| <i>Trans</i> Fat Og           |                                  |  |
| Cholesterol 5mg               | 2%                               |  |
| Sodium 190mg                  | 8%                               |  |
| Total Carbohydrate            | 24g <b>8</b> %                   |  |
| Dietary Fiber 16g             | <b>64</b> %                      |  |
| Sugars 1g                     |                                  |  |
| Erythritol 4g                 |                                  |  |
| Protein 20g                   | 40%                              |  |
|                               |                                  |  |
| Vitamin A 0%                  | <ul> <li>Vitamin C 0%</li> </ul> |  |
| Calcium 10%                   | Iron 2%                          |  |
| * Percent Daily Values are ba | used on a 2,000 calorie diet.    |  |

MADE IN USA WITH DOMESTIC AND IMPORTED INGREDIENTS.

**QUEST NUTRITION** IS ON A MISSION TO MAKE THE WORK FOR YOU

\*24g Carbs - 16g Fiber - 4g Erythritol = 4g Net Carbs

PB-CR-TLCUS022318 • 100143

**(A)** 

**BAR** 