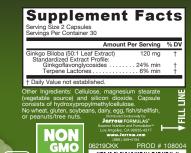

Jarrow Formulas<sup>®</sup> Ginkgo Biloba is a 50:1 leaf extract standardized to 24% ginkgoflavonglycosides (or heterosides) and a minimum of 6% terpene lactones. Ginkgo Biloba has a wide range of beneficial effects, including circulatory and antioxidant support.\*