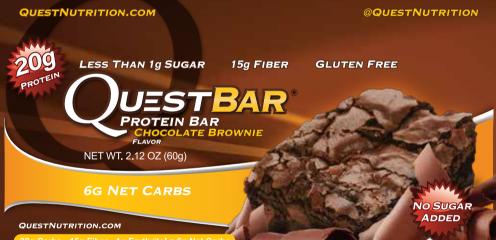

INGREDIENTS: Protein Blend (Milk Protein Isolate, Whey Protein Isolate), Soluble Corn Fiber (Prebiotic Fiber), Almonds, Cocoa (Processed with Alkali), Water, Natural Flavors, Palm Oil, Sea Salt, Calcium Carbonate, Sucralose, Steviol Glycosides (Stevia).

CONTAINS: Almonds and Milk-Derived Ingredients.

22g Carbs - 15g Fiber - 1g Erythritol = 6g Net Carbs

## Nutrition Facts

Serving Size: 1 Bar (60g) Calories: 170 Calories from Fat: 70

\*Percent Daily Values are based on a 2,000 calorie diet.

| Amount/Serving     | % Daily Value* | Amount/Serving %       | Daily Value* |
|--------------------|----------------|------------------------|--------------|
| Total Fat 7g       | 11%            | Total Carbohydrate 22g | 7%           |
| Saturated Fat 1g   | 5%             | Dietary Fiber 15g      | 60%          |
| Trans Fat 0g       |                | Sugars <1g             |              |
| Cholesterol 5mg    | 2%             | Erythritol 1g          |              |
| Sodium 260mg       | 11%            | Protein 20g            | 40%          |
| Potassium 260mg    | 7%             |                        |              |
| Vitamin A 4% •     | Vitamin C 0%   | Calcium 15% •          | Iron 10%     |
| Phosphorus 10% • N | lagnesium 0%   |                        |              |