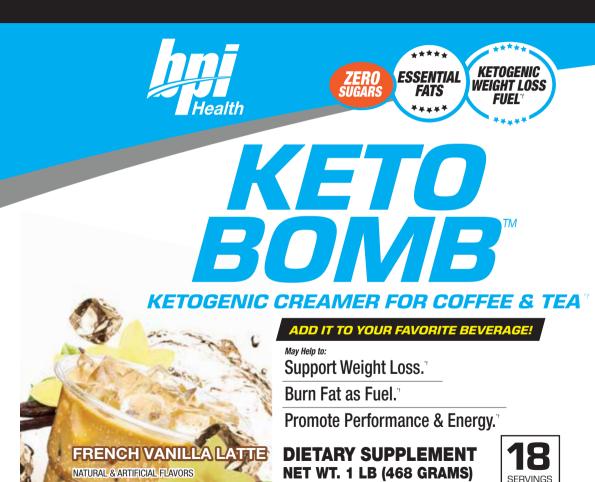

#### THE FIRST EVER KETOGENIC CREAMER

to help Fuel Weight Loss and Boost Energy. Simply add **KETO BOMB**™ to coffee, tea or your favorite beverage, for a

## RICH AND DELICIOUS FLAVOR, WITH ZERO SUGAR!

Not only does **KETO BOMB**<sup>™</sup> TASTE AMAZING, but it helps fuel your

#### KETOGENIC WEIGHT LOSS

goals, by including MCT's (Medium Chain Triglycerides), as well as

## NATURAL SOURCES OF ESSENTIAL FATS.

KETO BOMB™ also includes a High Performance Blend of Electrolytes, which help maintain hydration and mineral levels, a challenge often associated with KETOGENIC OR LOW-CARB DIETS.

**KETO BOMB**<sup>™</sup> includes a Saffron Extract, which has traditionally been used to

## SUPPORT APPETITE CONTROL.