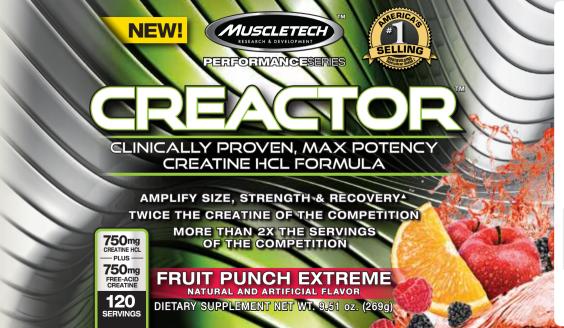

### Clinically Proven, Max Potency Free-Acid Creatine Formula

Creactor™ is a scientifically advanced creatine formula that delivers a powerful micro-dose of creatine. Each serving delivers 750mg of 100% ultra-pure, laboratory-tested creatine hydrochloride (creatine HCI) plus 750mg of free-acid creatine - the purest form of creatine. free of acids and salts. This powerful, never-before-seen ratio of creatine molecules delivers an enhanced product. In fact, the amount of creatine in just two micro-sized daily servings of Creactor™ is scientifically proven to deliver real results.

Enhanced Size, Strength & Recovery Creactor™ will jack up your muscle strength, increase your performance and enhance your muscle size with just two super-concentrated scoops a day.

Zero Fillers or Sugar Creactor™ delivers high-quality, 100% ultra-pure creatine HCI and free-acid creatine with absolutely zero fillers, carbs, sugar or fat! It's everything you want and nothing you don't! Plus, with Creactor™, there's no need to load or cycle it, and