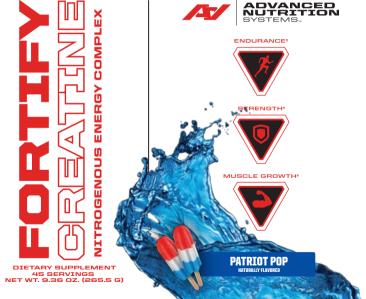

## TRAIN HARDER. LONGER, STRONGER.

FORTIFY IS A CATALYST FOR INCREASING STRENGTH. POWER. LEAN MUSCLE AND MUSCLE VOLUME.

USING POTENT INGREDIENTS. FORTIFY BUILDS LEAN **MASS** BY VOLUMIZING AND HYDRATING MUSCLE CELLS TO ULTIMATELY ENHANCE OVERALL POWER. ENERGY AND GROWTH,