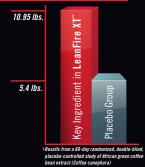

## NOW WITH DOUBLE THE WEIGHT LOSS

LeanFire XT doesn't stop at burning fat, producing incredible energy, increasing endurance, and improving focus and clarity; It now includes a potent weight loss ingredient we call Verilean" to help you achieve jaw-dropping body-sculpting results. In a clinical study, participants who took this key ingredient in LeanFire XT and maintained a low-calorie diet for 60 days lost an average of 10.95 lbs. The placebo group only lost an average of 5.4 lbs. Verilean also helps reduce BMI, and ensures you burn more fat relative to muscle as part of your transformation.