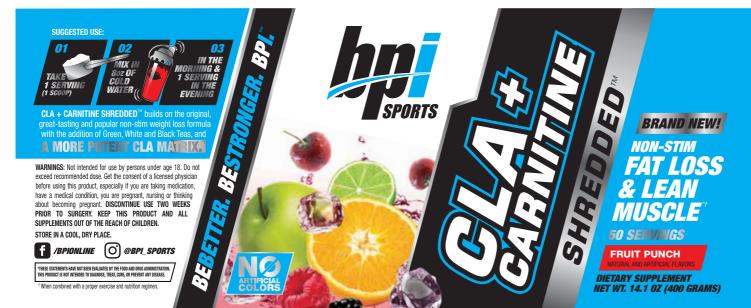

## CLA MATRIX (Proprietary blend)

Safflower Oil Powder (seed), Coconut Oil Powder (fruit), Avocado Oil Powder (fruit), CLA (Conjugated Linoleic Acid)

|   | Carnitine (as Carnitine betaine anhydrous,               | 2 g    |  |
|---|----------------------------------------------------------|--------|--|
|   | L-Carnitine Tartrate, Glycine Propionyl L-Carnitine HCl) |        |  |
|   | Green tea leaf extract [std.50% polyphenols]             | 200 mg |  |
|   | White Tea leaf extract                                   | 200 mg |  |
| ı | Black Tea Leaf extract                                   | 200 mg |  |
| 1 | Dandelion root extract                                   | 25 mg  |  |
| 1 | Uva Ursi leaf extract                                    | 25 mg  |  |
|   | Ginger root extract                                      | 25 mg  |  |

<sup>†</sup> Percent Daily Values are based on a 2,000 calorie diet. \*\* Daily Value not established.

Other Ingredients: Citric acid, malic acid, natural and artificial flavors, fiber blend (cellulose gum, xanthan gum, carrageenan), sucralose, and acesulfame-K.