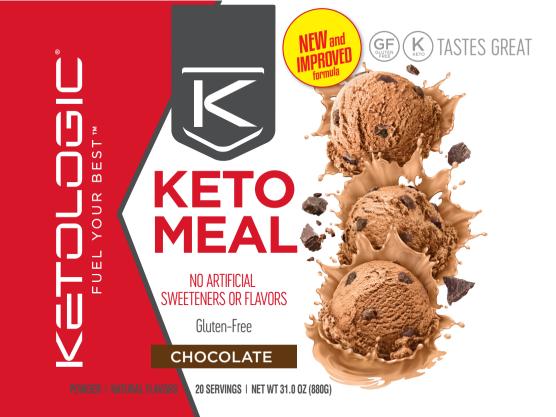

**KetoLogic** Meal Replacement is a convenient fuel source for those on a low-carb or ketogenic diet.

Fuel Your Best™ with 4 easy steps!

1. Replace one meal with a KetoLogic<sup>®</sup> Meal Replacement.

- 3. Drink 1-2 servings of **KetoLogic** BHB.
- 4. Get movina!

**KetoLogic**<sup>®</sup> **Meal Replacement** is anchored with Coconut Oil and Medium Chain Triglycerides (MCTs), which the body converts to ketones. Ketones are a superior fuel that are efficiently used by muscles and the brain, generating more energy (ATP) per unit of oxygen consumed than carbs or protein.

Fuel Your Best™ with **KetoLogic® Meal Replacement**.

RECOMMENDED USE: Mix 2 scoops with 8 - 12 oz. of water (adjust for taste preference). Shake well and consume slowly. NOTE: Foods high in MCTs may cause gastrointestinal (GI) discomfort. Begin by taking 1/2 scoop until personal tolerance is reached. For best results, use with a low-carb or ketogenic diet and an exercise program.

STORE IN A COOL DRY PLACE

KETOLOGIC® and FUEL YOUR BEST™ are trademarks of KetoLogic, LLC. Patent Pending