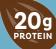

| lutrition                                                             | Amount/serving   | % Daily Value* | Amount/serving %                | Daily Value* |
|-----------------------------------------------------------------------|------------------|----------------|---------------------------------|--------------|
|                                                                       | Total Fat 9g     | 14%            | Total Carbohydrate 21           | g <b>7</b> % |
| acts                                                                  | Saturated Fat 1g | 5%             | Dietary Fiber 15g               | 60%          |
| rving Size 1 Bar (60g)<br>I <b>lories</b> 200<br>Calories from Fat 80 | Trans Fat Og     |                | Sugars 1g                       |              |
|                                                                       | Cholesterol 5mg  | 2%             | Erythritol 2g                   |              |
|                                                                       | Sodium 220mg     | 9%             | Protein 20g                     | <b>40</b> %  |
| cent Daily Values are based<br>a 2.000 calorie diet.                  | Vitamin A 0% •   | Vitamin C 0    | <ul> <li>Calcium 15%</li> </ul> | Iron 4%      |