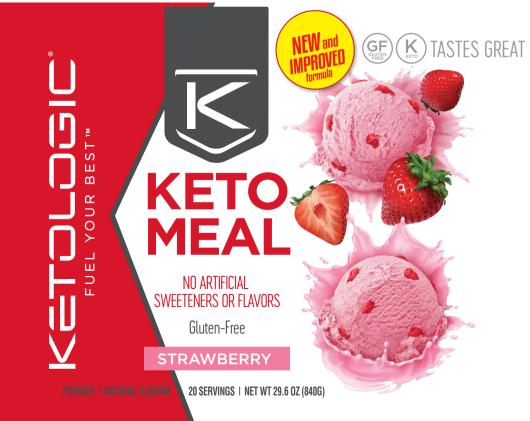

**KetoLogic**<sup>®</sup> **Meal Replacement** is a convenient fuel source for those on a low-carb or ketogenic diet.

Fuel Your Best™ with 4 easy steps!

- 1. Replace one meal with a KetoLogic<sup>®</sup> Meal Replacement.
- 2. Fat two **low-carb** meals.
- 3. Drink 1-2 servings of **KetoLogic** BHB.
- 4. Get movina!

**KetoLogic** Meal Replacement is anchored with Coconut Oil and Medium Chain Triglycerides (MCTs), which the body converts to ketones. Ketones are a superior fuel that are efficiently used by muscles and the brain, generating more energy (ATP) per unit of oxygen consumed than carbs or protein.

Fuel Your Best™ with **KetoLogic® Meal Replacement**.

**RECOMMENDED USE:** Mix 2 scoops with 6-10 oz. of water (adjust for taste preference). Shake well and consume slowly. NOTE: Foods high in MCTs may cause gastrointestinal (GI) discomfort. Begin by taking 1/2 scoop until personal tolerance is reached. For best results, use with a low-carb or ketogenic diet and an exercise program.