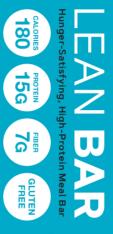

## LEAN BAR

Hunger-Satisfying, High-Protein Meal Bar

NATURAL FLAVOR

5 - 50 g (1.76 oz) BARS • Net Wt 250 g (8.82 oz)

GNC TOTAL LEAN

VANILLA **BIRTHDAY CAKE** NATURAL FLAVOR 5 - 50 g (1.76 oz) BARS Net Wt 250 g (8.82 oz)

GNC TOTAL LEAN° LEAN BAR

Convenient meal or snack. Healthy metabolism support.

**7**G

GLUTEN

FREE

Iron

Thiamin

Niacin

Folate

Biotin

Zinc

Fat

Phosphorus

CALORIES 180 15G

GNC Total Lean<sup>°</sup> - a simple plan for living leaner:

- Meal replacements & meal and exercise plan
- Energy & metabolism support
- Cleansing & detox
- Vitamins & on-the-go snacks