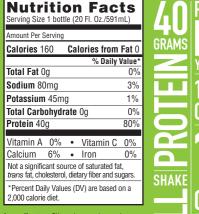

**Ingredients:** Filtered water, ion exchange whey (milk) protein isolate, natural and artificial flavors, malic acid, sucralose, polysorbate 80, FD&C yellow 5, FD&C blue 1.

**Directions:** Take 1 bottle after a workout or other strenuous activity. Drink one serving daily.