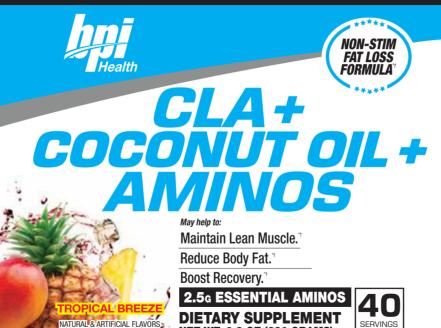

# CLA + COCONUT OIL + AMINOS is the perfect caffeine free fat loss solution.

Featuring **CLINICALLY STUDIED** ingredients to help promote fat metabolism, provide energy, and support muscle recovery. These key ingredients are specifically dosed to work synergistically to help: **IMPROVE LEAN BODY COMPOSITION MAINTAIN LEAN MUSCLE. BOOST PERFORMANCE & OPTIMIZE MUSCLE RECOVERY.** 

**NET WT. 9.8 OZ (280 GRAMS)** 

**Supplement Facts** Serving Size 1 Scoop (7 grams) Servings Per Container 40 % Daily Value Amount Per Serving Calories 20 Calories from Fat 20 Total Fat 2 a 10,000 IU 2,500% Vitamin D3 (as cholecalciferol) CLA MATRIX (Proprietary blend) 2.5 a Flaxseed Oil Powder, Safflower Oil Powder (seed), Avocado Oil Powde (fruit), [Providing CLA (Conjugated Linoleic Acid)] Coconut Oil Powder (fruit) 1 a ESSENTIAL AMINO ACID BLEND (Proprietary) 2.5 g L-Threonine L-Lysine L-Methionine L-Phenylalanine L-Leucine L-Isoleucine L-Valine L-Tryptophan L-Histidine <sup>+</sup> Percent Daily Values are based on a 2,000 calorie diet.