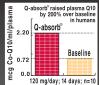

USAGE: Take 1 softgel up to 4 times per day with food or as directed by your qualified healthcare professional. NOTE: If you have a medical condition. are pregnant, lactating, trying to conceive, under the age of 18, or taking medications, consult your healthcare professional before using this product. Q-absorb® is a proliposome lipidsoluble delivery system clinically shown in humans to increase Co-Q10 levels 200% over baseline and at least 40% higher than dry capsules."

Jarrow Formulas® Q-absorb® restores Co-Q10 levels reduced by the use of statins.3

Jarrow Formulas® Co-Q10 is derived from fermentation and consists only of the natural trans configuration, the same as is synthesized in the human body. Jarrow Formulas® supports clinical research on Coenzyme Q10.