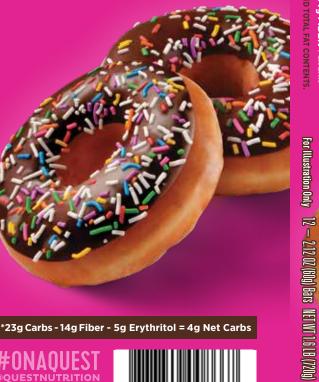

## FOLLOW US #ONAQUEST OF THE YOUTH

4q NET CARBS\* <1g SUGAR 14g FIBER PERBAR

FACTS FOR CALORIES AND TOTAL FAT CONTENTS.

12 - 2.12 OZ (60g) Bars NET WI 1.6 LB (720g)