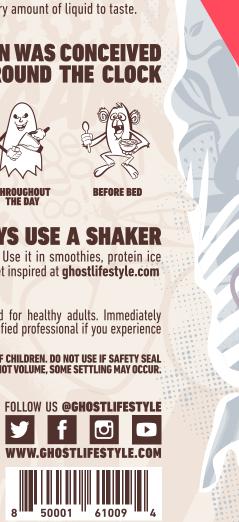

## **GHOST® VEGAN PROTEIN WAS CONCEIVED** TO FEED SAVAGERY AROUND THE CLOCK

THROUGHOUT THE DAY

**BEFORE BED** 

**LEGENDS DON'T ALWAYS USE A SHAKER** 

GHOST® VEGAN PROTEIN is versatile AF. Use it in smoothies, protein ice cream, oats, pancakes and baked goods. Get inspired at ghostlifestyle.com