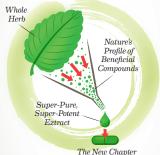

#### **Full-Spectrum Extraction: Our Difference**

Many companies isolate elements from an herb, concentrate them, and label it "whole herb." New Chapter® delivers the wisdom of whole food. Using only natural supercritical CO<sub>2</sub> or traditional techniques of extraction, our Force extracts quarantee the fullest spectrum of beneficial phytonutrients in their natural profile.