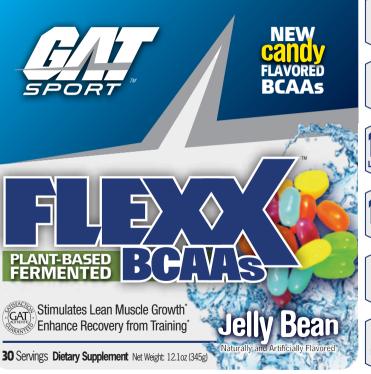

# **IRRESISTIBLE CANDY FLAVORED FLEXX™ BCAAS** SUPPORT MUSCLE GROWTH AND REPAIR

GAT SPORT brings you the most comprehensive and delicious fermented BCAAs drink on the market. Mouth watering candy flavors provide incredible lasting taste satisfaction. Flexx BCAAs deliver 7 grams of essential amino acids to protect athletes' hard-earned muscles Flexx BCAAs 2:1:1 ratio of Leucine to

Isoleucine and Valine is the most scientifically studied ratio for athletic performance. This combination has been shown to be effective in numerous studies to reduce muscle damage and accelerate recovery from resistance training.\* Exceptional taste. Superior formula.\*

# PRODUCT HIGHLIGHTS

- Delivers 7 grams BCAAs\*
  - Electrolyte Hydrators\*
- 2:1:1 Optimal BCAA Ratio ■ Fat Burning Support