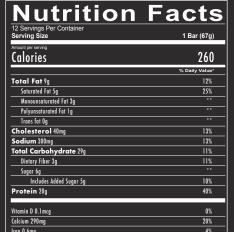

200

**REAL WHOLE FOOD** 

\*The % Daily Value (DV) tells you how much a nutrient in a serving of food contributes to a daily diet. 2,000 calories a day is used for general nutrition advice.

Protein 20g

INGREDIENTS: Protein Blend (Beef Protein Isolate, Salmon Protein, Chicken Protein, Egg Albumin, Brown Rice Protein, Pea Protein), Gluten-Free Rolled Oats, Carbohydrate Blend (Dehydrated Yam, Dehydrated Sweet Potato, Pea Starch, Coconut Water Powder, Dehydrated Blueberries, Dehydrated Goji Berries, Maltodextrin, Dextrose, MCT Oil, Cellulose Gum, Cinnamon, Salt, Sucralose, Acesulfame-potassium), Soy Protein Isolate, Vegetable Oils (Palm, Palm Kernel, Soybean), Sugar, Vegetable Glycerin, Whey Protein (from coating), Sorbitol, Peanuts, Maltitol, Water, Brown Rice Flour, Natural Flavors, Chicory Root Fiber, Corn Ceread, Corn Syrup, Corn Starch, Sunflower Lecithin, Whey, Mono and Diglycerides, Soy Lecithin, Natural Colors, Beta-Carotene, Vitamin A Palmitate, Potassium Sorbate, Almond and Sucralose. Contains Milk, Soy, Almond, Peanut, Egg, Coconut and Salmon. Manufactured in a plant that processes Milk, Soy, Wheat, Treenut, Peanut, Egg and Fish.