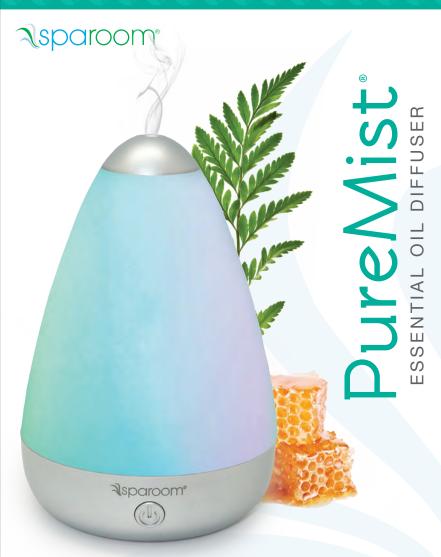

## ESSENTIAL OIL DIFFUSER

### features:

- Measures: 7" H x 4.1" D
- Water Capacity: 100 mL (3.38 fl oz)
- Continuous Operation: Up to 3 hours
- Coverage Area: Up to 200 sq ft
- Light Modes: Rotating, freeze color or off
  - Power: cULus certified, AC adapter included
  - Automatic safety shut-off