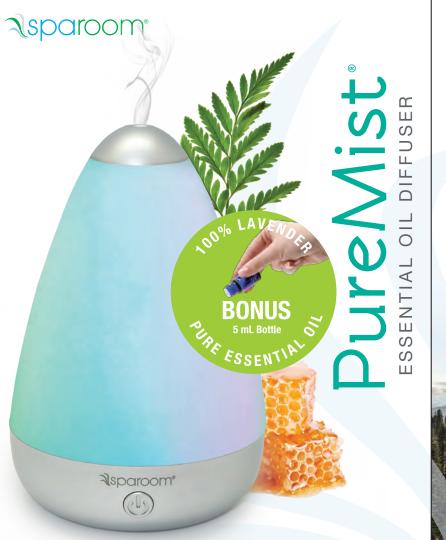

#### ESSENTIAL OIL DIFFUSER

### easy:

Just add water and turn PureMist on for healthy humidification.

# therapeutic:

Add several drops of essential oil to the water for an instant aromatic environment. Further support your sensory experience with the gradient lighting effect.

### efficient:

PureMist automatically shuts off when water tank is empty.