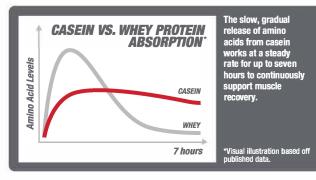

## **PRO PERFORMANCE® RESULTS**

Maintaining adequate protein levels throughout the day can be a challenge. Casein is a slow-release protein naturally rich in glutamine and branched chain amino acids (BCAA). 100% Casein contains 25 grams of protein, providing slow and steady amino acids for muscle growth and maintenance over several hours.\*^ A perfect choice for overnight and long-period lean muscle recovery, 100% Casein supports your wellness and performance goals.\*^