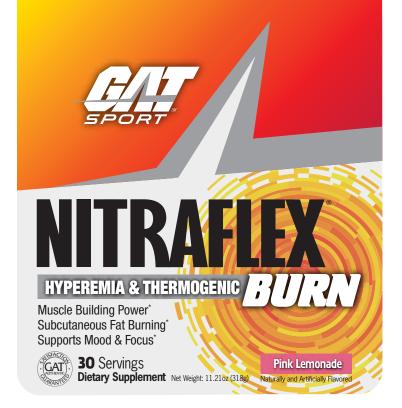

## **BUILD MUSCLE REDUCE BODY FAT** HYPEREMIA & THERMOGENIC FORMULA

**NEW NITRAFLEX® BURN** is a scientifically advanced muscle building powerhouse designed to build lean, dense muscle while simultaneously burning subcutaneous body fat.\* Feel your power surging within minutes. NITRAFLEX BURN will motivate your training and help take your physique and performance to the next level!

#### OVER 8 YEARS OF PROVEN SUCCESS:

Original NITRAFLEX by GAT SPORT has dominated the pre-workout category. Its seething intensity and proven performance has motivated and fueled tens of thousands of fitness enthusiasts and Pro athletes worldwide. Now, GAT SPORT brings the enormous power of NITRAFLEX to new NITRAFLEX BURN!

#### ■ HYPEREMIA MASSIVE MUSCLE PUMPS:

Blood-engorged muscle (Hyperemia) creates muscle pumps. Inducing impressively full muscle pump esthetics takes precise formulation. It takes the potent, athletics-enhancing compound blend in NITRAFLEX BURN!

#### ■ POWERFUL THERMOGENICS:\*

Feel the thermogenesis accelerate and the power surging within minutes. This advanced, specially designed formula helps metabolize fat and control appetite.

# ■ SCIENTIFICALLY ADVANCED FORMULA:

NITRAFLEX BURN has Clinically studied high-ratio Citrulline: Arginine to prevent arginase overactivity. It also contains scientifically validated Cognitive Sharpeners including Resveratrol, and N-Acetyl-L-Tyrosine (NALT), for heightened alertness, intensity and laser focus workouts!