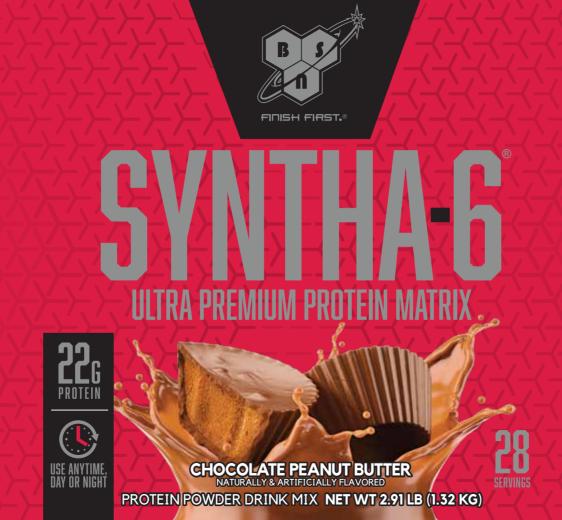

**DESIGNED FOR:** Any individual who wants an ultra-premium protein powder to help them reach their nutritional and physique goals.

**DIRECTIONS:** Take 1 scoop with 4-5 fl oz. of cold water or any beverage of your choice. To increase your protein intake per serving and achieve an even more amazing milkshake experience, use non-fat or low-fat milk.

MADE IN THE USA

MUSCLE

CALORIES

**LEAN** 