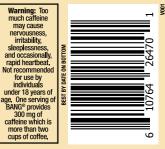

## CAFFEINE

SHAKE WELL

BANG® Protein Coffee is a revolutionary advancement over your traditional coffee drinks. BANG® Protein Coffee rapidly increases mental and physical energy, energizing your day while feeding your muscles protein. BANG® Protein Coffee is the Ultimate Brain & Body-Rocking fuel\*: 20 grams of Protein, 300 mg of Caffeine, BCAAs, and one gram of Straight 8<sup>™</sup>.

This product contains caffeine and should not be used with any other caffeine containing products. This product is intended for use by healthy individuals only.

<sup>1</sup>These statements have not been evaluated by the Food and Drug Administration. This product is not intended to diagnose, treat, cure or prevent any disease,