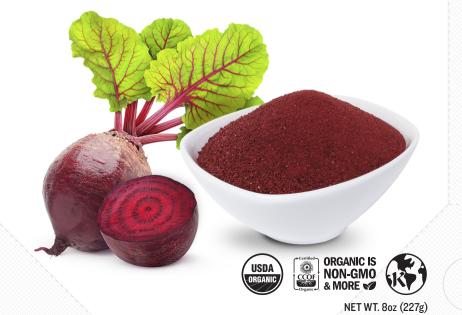

## ORGANIC REET POWDER

SUPPORTS BLOOD, HEART & LIVER HEALTH

**ORGANIC** 

NON-GMO

**GLUTEN-FREE** 

**VEGAN** 

**KOSHER** 

## The Sunfood<sup>™</sup> Difference

Organic Beet Powder has several special nutrients that set it apart from other foods. Its bright red color comes from betacvanins - immune-boosting antioxidants that are able to neutralize harmful free radical molecules.

Beets are known as a nitrate-rich superfood. Nitrates may support healthy blood flow, increase energy, and stamina, Our Beet Powder also has betaine, which may help liver function, cellular reproduction, and aid in the creation of carnitine - which helps your body turn fat into energy.

Like all Sunfood<sup>™</sup> products our Beet Powder is as pure as it gets - made by simply grinding dried beet roots.

GLUTEN