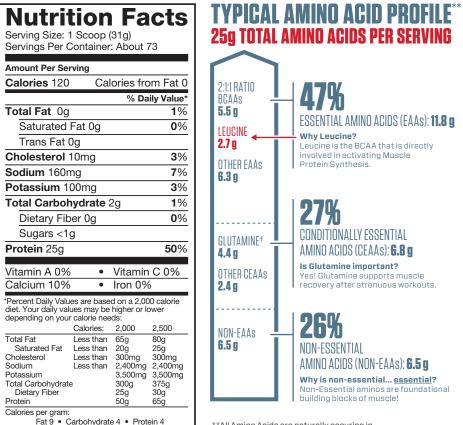

# CINNAMON BUN naturally and artificially flavored

\*100% of the Protein from Whey Protein Isolate. Notice: Use this product as a food supplement only.Do not use for weight reduction

Serving Size: 1 Scoop (31g)

Amount Per Serving

Fotal Fat 0g

Saturated Fat 0g

Trans Fat 0g

Cholesterol 10mg

Potassium 100mg

Total Carbohydrate 20

epending on your calorie needs

Saturated Fat Less than 20g

Iron 0%

300g

25g 50a

Calories: 2.000

Less than 65g

**INGREDIENTS:** HYDROLYZED WHEY PROTEIN

AND ARTIFICIAL FLAVORS, SALT, SOY LECITHIN,

ISOLATE, WHEY PROTEIN ISOLATE, NATURAL

SUCRALOSE, STEVIOL GLYCOSIDES (STEVIA)

Dietary Fiber 0g

Sugars <1g

Protein 25g

Calcium 10%

otal Fat

Sodium

rotoin

Potassium

Total Carbohydrate

Calories per gram:

Dietary Fiber

holesterol

Sodium 160mg

Servings Per Container: About 73