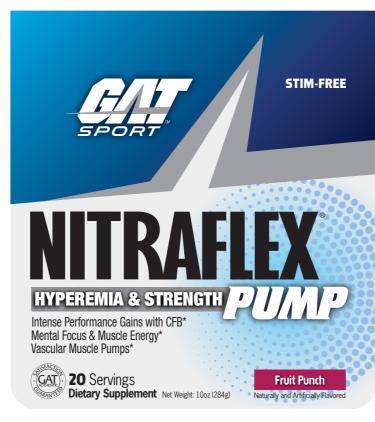

## **HYPEREMIA & STRENGTH FORMULA**

## NEW NITRAFLEX® PUMP™ HAS THE POWER TO OUTPUMP!

This scientifically complex power output formula is designed to create dramatically extended muscle pumps while weight training. Impressive, bigger and longer-lasting NITRAFLEX PUMPS! It's Stim-Free, and won't keep you awake after night training. Even those sensitive to stimulants can take it. Plus, it stacks well with other GAT products!

## ■ OVER 8 YEARS OF PROVEN SUCCESS:

Original NITRAFLEX by GAT Sport dominates pre-workout. Its proven performance has fueled thousands of fitness enthusiasts and Pro athletes worldwide. Now, the power of NITRAFLEX is also in new STIM-FREE NITRAFLEX PUMP!