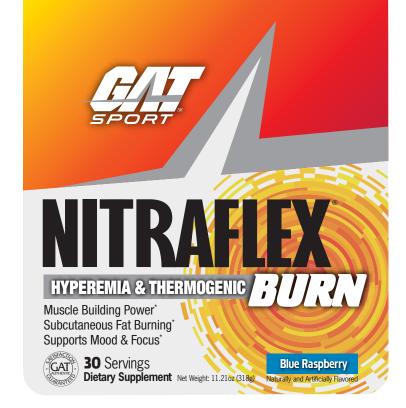

# **BUILD MUSCLE REDUCE BODY FAT** HYPEREMIA & THERMOGENIC FORMULA

**NEW NITRAFLEX® BURN** is a scientifically advanced muscle building powerhouse designed to build lean, dense muscle while simultaneously burning subcutaneous body fat.\* Feel your power surging within minutes. NITRAFLEX BURN will motivate your training and help take your physique and performance to the next level!

### OVER 8 YEARS OF PROVEN SUCCESS:

Original NITRAFLEX by GAT SPORT has dominated the pre-workout category. Its seething intensity and proven performance has motivated and fueled tens of thousands of fitness enthusiasts and Pro athletes worldwide. Now, GAT SPORT brings the enormous power of NITRAFLEX to new NITRAFLEX BURN!

#### **■ HYPEREMIA MASSIVE MUSCLE PUMPS:**

Blood-engorged muscle (Hyperemia) creates muscle pumps. Inducing impressively full muscle pump esthetics takes precise formulation. It takes the potent, athletics-enhancing compound blend in NITRAFLEX BURN!

### ■ POWERFUL THERMOGENICS:\*

Feel the thermogenesis accelerate and the power surging within minutes. This advanced, specially designed formula helps metabolize fat and control appetite.

# ■ SCIENTIFICALLY ADVANCED FORMULA:

NITRAFLEX BURN has Clinically studied high-ratio Citrulline: Arginine to prevent arginase overactivity. It also contains scientifically validated Cognitive Sharpeners including Resveratrol, and N-Acetyl-L-Tyrosine (NALT), for heightened alertness, intensity and laser focus workouts!