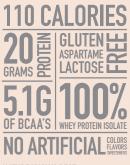

16 FL. OZ. (1 PT) 473 mL

| Amount Per Ser | ving                                                   |       |
|----------------|--------------------------------------------------------|-------|
| Calories 110   | Calories from                                          | Fat O |
|                | % Daily V                                              | alue  |
| Total Fat Og   |                                                        | 0%    |
| Sodium 5mg     | ]                                                      | 0%    |
| Potassium 2    | 0mg                                                    | 2%    |
| Total Carboh   | ydrate 6g                                              | 2%    |
| Sugars 5g      |                                                        |       |
| Protein 20g    |                                                        | 40%   |
| Vitamin A      | 0% • Vitamin C                                         | 0%    |
| Calcium        | 2% • Iron                                              | 0%    |
| Phosphorus     | 0% • Magnesium                                         | 0%    |
|                | ant source of saturated f<br>lesterol and dietary fibe |       |