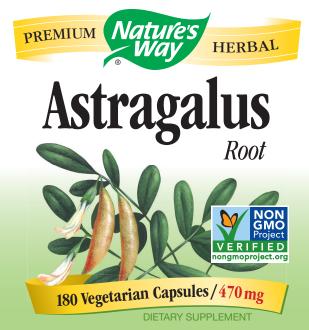

## Health through the power of nature, that's what it means to Trust the Leaf.®

Astragalus (Astragalus membranaceus) has been traditionally used to help support immune health.\*
Our Astragalus is carefully tested and produced to superior quality standards.

## VEGETARIAN

**Recommendation:** Take 3 capsules twice daily. If pregnant, nursing or taking any medications, consult a healthcare professional before use.