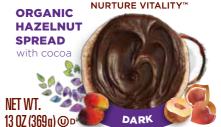

Nutiva\* nurtures vitality by

conscious

the world's

finest

plant-based

foods

SPREAD

THAN THE LEADING BRAND<sup>‡</sup>

OMEGA-3

PER SERVING

Enjoy our creamy, organic chocolate hazelnut spread. Per Serving: 450mg Omega-3, 4g fiber and 3g protein, with 40% less sugar vs. leading brand. Contains 13g total fat per serving. We source our palm oil from small, organic, certified fair trade farms to ensure no habitat is harmed.