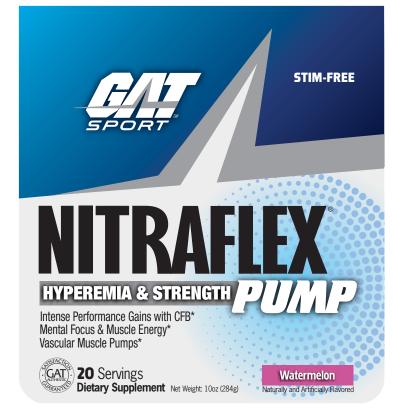

## **HYPEREMIA & STRENGTH FORMULA**

#### NEW NITRAFLEX® PUMP™ HAS THE POWER TO OUTPUMP!

This scientifically complex power output formula is designed to create dramatically extended muscle pumps while weight training. Impressive, bigger and longer-lasting NITRAFLEX PUMPS! It's Stim-Free, and won't keep you awake after night training. Even those sensitive to stimulants can take it. Plus, it stacks well with other GAT products!

#### ■ MASSIVE HYPEREMIA MUSCLE PUMPS:

Inducing advanced, blood-engorged Hyperemia Muscle Pumps takes precision. The uniquely potent, athletics-enhancing formula in NITRAFLEX PUMP! Its clinically defined dosage matrix of L-Citrulline, Hydromax Glycerol, L-Norvaline and Pine Bark boosts nitric oxide, dilates blood vessels for higher volume flow racing into muscles, fights fatigue. It increases pumps and endurance. Agmatine Sulfate adds Nitric Oxide synthesis, muscle growth and recovery.

#### OVER 8 YEARS OF PROVEN SUCCESS:

Original NITRAFLEX by GAT Sport dominates pre-workout. Its proven performance has fueled thousands of fitness enthusiasts and Pro athletes worldwide. Now, the power of NITRAFLEX is also in new STIM-FREE NITRAFLEX PUMP!