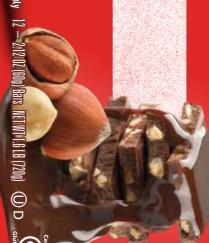

## CHOCOLATE HAZELNUT FLAVOR

4g NET CARBS\*
1g SUGAR
14g FIBER

SEE NUTRITION
FACTS FOR CALORIES

12 — 2.12 OZ (60g) Bars NET WT 1.6 LB (720g)