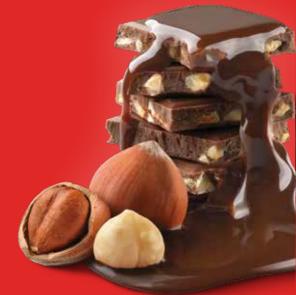

rbs

PROTEIN H

CHOCOLATE HAZELNUT F

T FLAVOR

## CHOCOLATE HAZELNUT FLAVOR

4g NET CARBS\*
1g SUGAR
14g FIBER

SEE NUTRITION
FACTS FOR CALORIES

12 — 2.12 OZ (60g) Bars NET WT 1.6 LB (720g)