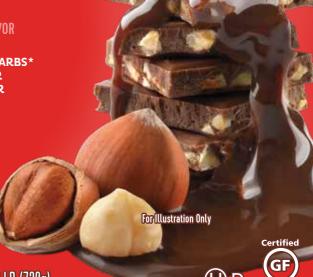

rbs

PROTEIN H

CHOCOLATE HAZELNUT F

T FLAVOR

## CHOCOLATE HAZELNUT FLAVOR

4g NET CARBS\*
1g SUGAR
14g FIBER

SEE NUTRITION
FACTS FOR CALORIES

12 — 2.12 OZ (60g) Bars NET WT 1.6 LB (720g)