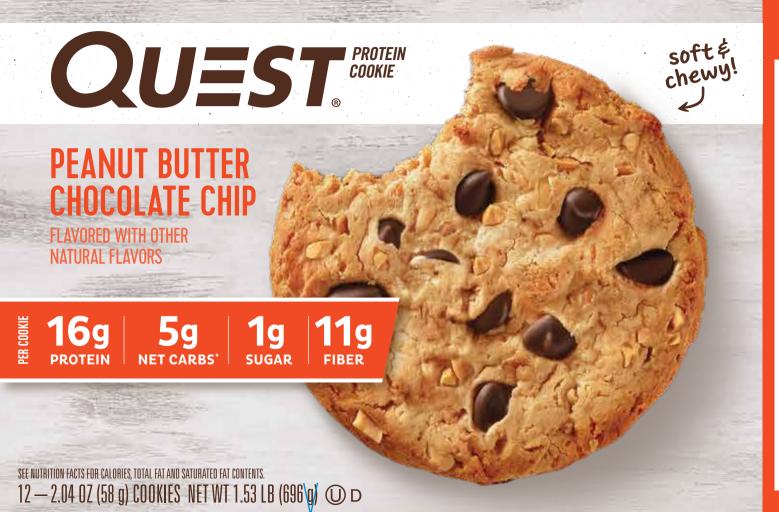

## Nutrition Facts

Serving Size 1 Cookie (58g) Servings Per Container 12

## Amount per serving

| Amount per           | 3CI VIII.9    |            |
|----------------------|---------------|------------|
| Calories 220         | Calories fron | n Fat 120  |
|                      | % Dai         | ly Value*  |
| Total Fat 13g        |               | 20%        |
| Saturated Fat 4.5g   |               | 23%        |
| Trans Fat 0g         | ]             |            |
| Cholesterol 15mg     |               | 5%         |
| Sodium 240mg         |               | 10%        |
| <b>Total Carbohy</b> | drate 21g     | <b>7</b> % |
| Dietary Fibe         | r 11g         | 44%        |
| Sugars 1g            |               |            |
| Erythritol 5g        | ]             |            |
| Protein 16g          |               | 32%        |
|                      |               |            |

\* Percent Daily Values are based on a 2,000 calorie diet. Your Daily Values may be higher or lower depending on your calorie needs:

Vitamin A 2% Calcium 15% Vitamin C 0%

Iron 4%

| doponanig on your outone neodo. |           |         |         |  |  |
|---------------------------------|-----------|---------|---------|--|--|
| <u></u>                         | Calories: | 2,000   | 2,500   |  |  |
| Total Fat                       | Less than | 65g     | 80g     |  |  |
| Sat Fat                         | Less than | 20g     | 25g     |  |  |
| Cholesterol                     | Less than | 300mg   | 300mg   |  |  |
| Sodium                          | Less than | 2,400mg | 2,400mg |  |  |
| Total Carbohydrate              |           | 300g    | 375g    |  |  |
| Dietary Fiber                   |           | 25g     | 30g     |  |  |
| Protein                         |           | 50g     | 65g     |  |  |

INGREDIENTS: PEACLYS, SOLUBLE CORN FIBER, PROTEIN BLEND (MILK PROTEIN ISOLATE, WHEY PROTEIN ISOLATE), BUTTER CASEINATE, NATURAL FLAVORS, UNSWEETENED CHOCOLATE.
CONTAINS LESS THAN 2% OF THE FOLLOWING: COCOA BUTTER, SEA SALT. SODIUM CASEINATE. XANTHAN GUM. SUNFLOWER LECITHIN. BAKING SODA, STEVIOL GLYCOSIDES (STEVIA).

## CONTAINS: MILK. PEANUTS.

PROCESSED IN A FACILITY THAT ALSO PROCESSES EGGS. SOY. WHEAT. AND TREE NUTS.

DISTRIBUTED BY QUEST NUTRITION, LLC, EL SEGUNDO, CA 90245 888-212-0601 • OUESTNUTRITION.COM

MADE IN USA WITH DOMESTIC AND IMPORTED INGREDIENTS.

\*21g Carbs - 11g Fiber - 5g Erythritol = 5g Net Carbs