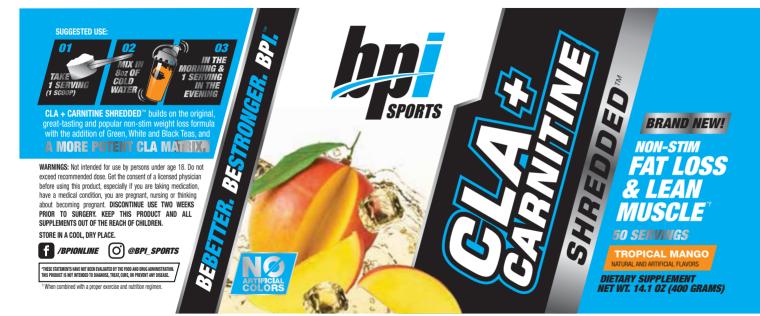

## CLA MATRIX (Proprietary blend)

Safflower Oil Powder (seed), Coconut Oil Powder (fruit), Avocado Oil Powder (fruit), CLA (Conjugated Linoleic Acid)

| Carnitine (as Carnitine betaine anhydrous,<br>L-Carnitine Tartrate,Glycine Propionyl L-Carnit | 2 g<br>ine HCl) | ** |
|-----------------------------------------------------------------------------------------------|-----------------|----|
| Green tea leaf extract [std.50% polyphenols]                                                  | 200 mg          | ** |
| White Tea leaf extract                                                                        | 200 mg          | ** |
| Black Tea Leaf extract                                                                        | 200 mg          | ** |
| Dandelion root extract                                                                        | 25 mg           | ** |
| Uva Ursi leaf extract                                                                         | 25 mg           | ** |
| Ginger root extract                                                                           | 25 mg           | ** |

<sup>†</sup> Percent Daily Values are based on a 2,000 calorie diet.

\*\* Daily Value not established.

Other Ingredients: Citric acid, malic acid, natural and artificial flavors, fiber blend (cellulose gum, xanthan gum, carrageenan), sucralose, and acesulfame-K.