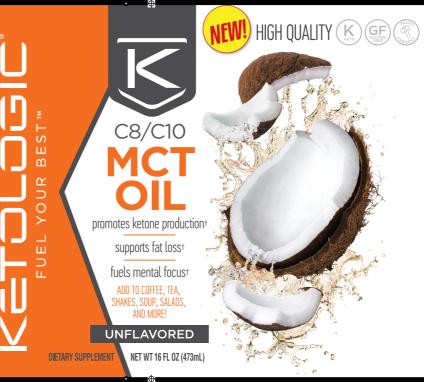

KetoLogic<sup>®</sup> MCT Oil is a fast and high-quality source of sustained and steady energy. It's quickly absorbed by your body and converted into ketones, which fuel your brain and put your body in fat-burning mode. Adding high-quality fat to your diet can help suppress your appetite, curb cravings, and keep you satiated longer. Adding KetoLogic<sup>®</sup> MCT Oil to your daily regimen can help you maintain a healthy weight.

## **Recommended Use:**

Take 1 tablespoon (15mL) daily as desired. Assess tolerance with 1 teaspoon for several days before increasing to full serving. Can be consumed by itself, used as a substitute for traditional oils, and added to beverages and foods. Not recommended for cooking due to low smoke point. For best results, use with a low-carb or ketogenic diet and an exercise program.

## Supplement Facts

Serving Size: 1 Tablespoon (15mL) Servings Per Container: About 32

| Amount                                                                                                                                                                                                       | Per Serving | % DV* |
|--------------------------------------------------------------------------------------------------------------------------------------------------------------------------------------------------------------|-------------|-------|
| Calories                                                                                                                                                                                                     | 130         |       |
| Total Fat                                                                                                                                                                                                    | 14g         | 18%*  |
| Saturated Fat                                                                                                                                                                                                | 13g         | 65%*  |
| Medium Chain Triglyceride<br>(from coconut oil) provid<br>Caprylic acid (C8) 8,200<br>Capric acid (C10) 5,400                                                                                                | ling:<br>mg | t     |
| The % Daily Value (DV) tells you how much a nutrient in a<br>serving of food contributes to a daily diet 2,000 calories<br>a day is used for general nutrition advice.<br>"Daily Value (DV) not established. |             |       |