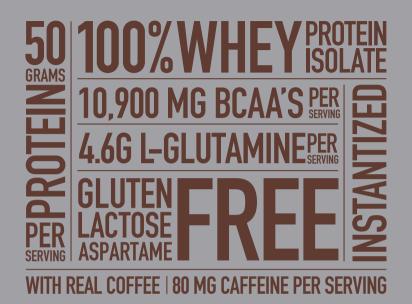

## PURE PROTEIN. EXTRA PERK.

50 grams of 100% pure whey protein isolate and a kick of real coffee to start your day. And it still comes with glutamine and nutrients, but no lactose or impurities, so it's easy to drink. Your gut will agree.