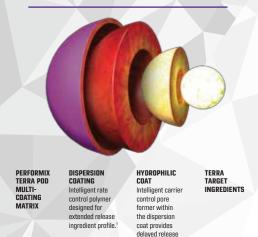

TERRA Coating is an innovative Multi-Coating Matrix (MCM) technology that targets pH extended release functionality. This offers an advanced delayed release coating system designed with multiple release points to help maximize ingredient performance.<sup>†</sup>

#### ADVANCED MULTI-PHASE EXTENDED RELEASE<sup>+</sup>

functionality.!

\*Supportive but not conclusive research shows that consumption of EPA and DHA omega-3 fatty
acids may reduce the risk of coronary heart disease.