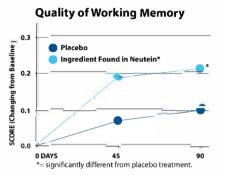

## Want Better Memory? It's Not Magic, It's Science!

Let's look at some of the science behind Neutein<sup>™</sup>. The second clinical study using the spearmint antioxidants found in Neutein<sup>™</sup> was 90 days long and included 90 people.

The researchers found that with daily use the antioxidants in Neutein<sup>™</sup> can improve working memory and spatial working memory.

Working memory is the scientific term synonymous for multi-tasking while spatial memory is the part of your memory that is responsible for remembering where things are around you...*Where did I put my keys again?* 