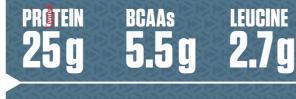

AMOUNTS PROTEIN CALORIES CARBS FAT SUGAR BCAAS LEUCINE LACTOSE PER 259 120 29 0.59 <19 5.59 2.79 09

ISO100<sup>®</sup> is simply muscle-building fuel. Each serving contains 25 grams of protein and 5.5g of BCAAs including 2.7g of L-Leucine.