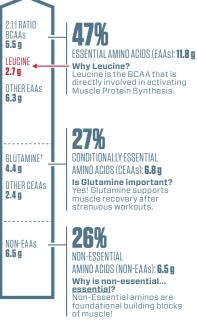

# TYPICAL AMINO ACID PROFILE **25g TOTAL AMINO ACIDS PER SERVIN**

\*\*All Amino Acids are naturally occuring in protein. Amounts are based on one serving. Full Amino Acid Profile can be found at: Dymatize.com/Iso100 +Includes Glutamic Acid