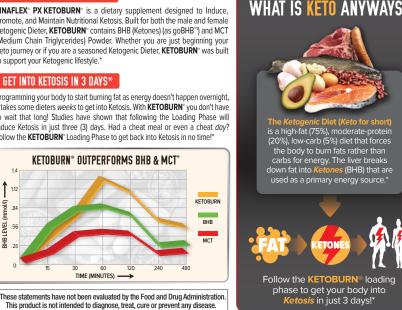

## INTRODUCING PX KETOBURN®

FINAFLEX® PX KETOBURN® is a dietary supplement designed to Induce, Promote, and Maintain Nutritional Ketosis, Built for both the male and female Ketogenic Dieter, KETOBURN® contains BHB (Ketones) (as goBHB®1) and MCT (Medium Chain Triglycerides) Powder. Whether you are just beginning your Keto journey or if you are a seasoned Ketogenic Dieter, KETOBURN® was built to support your Ketogenic lifestyle.\*

## GET INTO KETOSIS IN 3 DAYS\*

Programming your body to start burning fat as energy doesn't happen overnight, it takes some dieters weeks to get into Ketosis. With KETOBURN® you don't have to wait that long! Studies have shown that following the Loading Phase will induce Ketosis in just three (3) days. Had a cheat meal or even a cheat day? Follow the **KETOBURN**° Loading Phase to get back into Ketosis in no time!\*