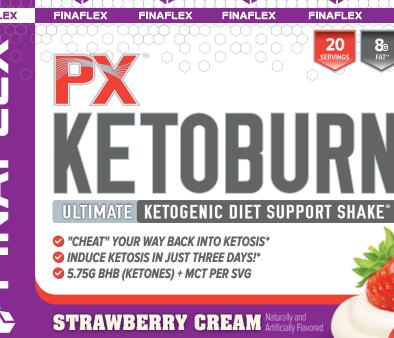

## INTRODUCING PX KETOBURN®

FINAFLEX® PX KETOBURN® is a dietary supplement designed to Induce, Promote, and Maintain Nutritional Ketosis, Built for both the male and female Ketogenic Dieter, KETOBURN® contains BHB (Ketones) (as goBHB®1) and MCT (Medium Chain Triglycerides) Powder. Whether you are just beginning your Keto journey or if you are a seasoned Ketogenic Dieter, KETOBURN® was built to support your Ketogenic lifestyle.\*

## GET INTO KETOSIS IN 3 DAYS\*

Programming your body to start burning fat as energy doesn't happen overnight, it takes some dieters weeks to get into Ketosis. With KETOBURN® you don't have to wait that long! Studies have shown that following the Loading Phase will induce Ketosis in just three (3) days. Had a cheat meal or even a cheat day? Follow the **KETOBURN**° Loading Phase to get back into Ketosis in no time!\*