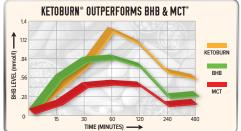

## GET INTO KETOSIS IN 3 DAYS\*

Programming your body to start burning fat as energy doesn't happen overnight, it takes some dieters weeks to get into Ketosis. With KETOBURN® you don't have to wait that long! Studies have shown that following the Loading Phase will induce Ketosis in just three (3) days. Had a cheat meal or even a cheat day? Follow the **KETOBURN**° Loading Phase to get back into Ketosis in no time!\*