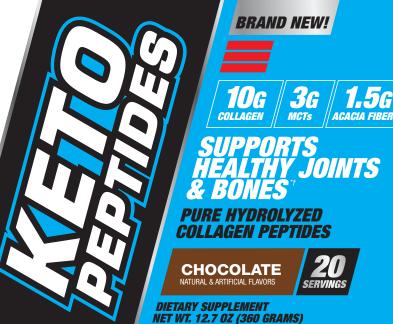

## Supplement Facts

Serving Size 1 Scoop (18 grams) Servings Per Container 20

| Amount Per Serving              | % Daily | Valu |
|---------------------------------|---------|------|
| Calories                        | 70      |      |
| Calories from Fat               | 25      |      |
| Total Fat                       | 3 g     | 49   |
| Saturated Fat                   | 3 g     | 15%  |
| Total Carbohydrate              | 1 g     | <19  |
| Dietary Fiber                   | 1 g     | 49   |
| Protein                         | 10 g    | 20%  |
| Collagen Peptides               | 10 g    |      |
| Medium Chain Triglycerides (MCT | s) 3 g  |      |
| Acacia Fiber                    | 1.5 g   |      |

- † Percent Daily Value based on a 2,000 calorie diet.
- \*\* Daily Value not established.

OTHER INGREDIENTS: COLLAGEN, COCOA POWDER, NATURAL FLAVORS. STEVIA AND SALT.